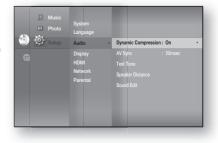

#### **Dynamic Compression**

This is only active when a Dolby Digital signal is detected.

- On : When Movie soundtracks are played at low volume or from smaller speakers, the system can apply appropriate compression to make low-level content more intelligible and prevent dramatic passages from getting too loud.
- Off : You can enjoy the movie with the standard Dynamic Range.

#### AV Sync

Video may look slower than the audio when the player is connected to a digital TV. If this occurs, adjust the audio delay time to match the video.

• You can set the audio delay time between 0 ms and 300 ms. Set it to the optimal status.

#### Setting the Test Tone

Use the Test Tone feature to check the speaker connections.

- 1. With the unit in Stop mode, press the **MENU** button.
- 2. Press the ▲▼ ◀ ► buttons to select Setup, then press the ENTER or ► button.
- Press the ▲▼ buttons to select Audio, then press the ENTER or ► button.
  - Audio setup menu will be displayed.
- Press the ▲▼ buttons to select Test Tone, then press the ENTER or ► button.
- 5. Press the RED(A) button
  - A test tone will be sent to L → C → R → SR → SL → LFE in order so you can make sure the speakers are set up correctly.
- 6. To end the test tone, press the RED (A) button again.
- Press the **RETURN** button to return to the previous menu.
  - When playing a BD/DVD or CD, this will work only in Stop mode.
  - Use this function to check that each speaker is correctly connected and that there is no problem.
  - When HDMI AUDIO is on (audio is produced through TV speakers), the TEST TONE function is not available.

#### Setting the Speaker Distance

If the speakers cannot be placed at equal distances from the listening position, you can adjust the delay time of the audio signals from the front, subwoofer, center, surround speakers.